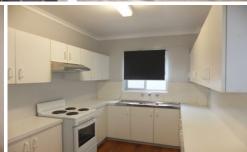

## 1/1060 Caratel Street North Albury NSW

Recently renovated with fresh paint and blinds this 2 bedroom unit with built in robes has a spacious loungeroom, separate bathroom, separate laundry and separate toilet. The quaint kitchen has plenty of cupboard space with electric cooking. There is a Carport and separate storage shed that help to store some extra things. Located in the middle of North Albury making it easy to commute to shops and local amenities.