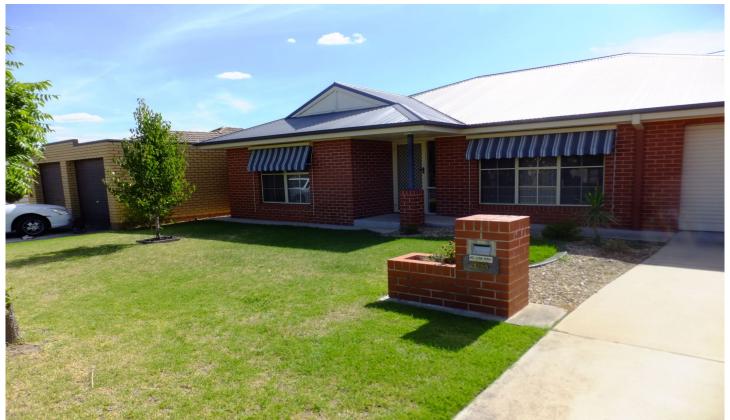

## 359 Wahroonga Road Lavington NSW

This 2 bedroom townhouse has built in robes to both bedrooms, a spacious lounge room with gas heating and ducted cooling throughout. The modern kitchen has stainless steel appliances, a dishwasher and microwave. It offers a separate meals area, full bathroom with separate toilet. Private yard with pergola and remote lock-up garage with internal access. This property is in a perfect location close to the shopping centre and bus stops with the added bonus of lawn & garden maintenance included.