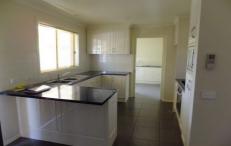

## 359 Wahroonga Road Lavington NSW

This 2 bedroom townhouse has built in robes to both bedrooms, a spacious lounge room with gas heating and ducted cooling throughout. The modern kitchen has stainless steel appliances, a dishwasher and microwave. It offers a separate meals area, full bathroom with separate toilet. Private yard with pergola and remote lock-up garage with internal access. This property is in a perfect location close to the shopping centre and bus stops with the added bonus of lawn & garden maintenance included.