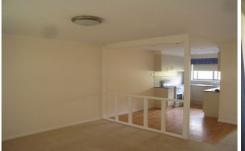

## 2/559 Kemp Street Lavington NSW

This 2 bedroom unit offers a large lounge room, dining room and modern kitchen with dishwasher. Both bedrooms have built in robes. There is a split system air conditioner to keep you comfortable year round. Leading from the combined bathroom laundry you will enter outside to an enclosed backyard with established gardens. It also offers a carport with store room for additional storage. This unit is a must to see.