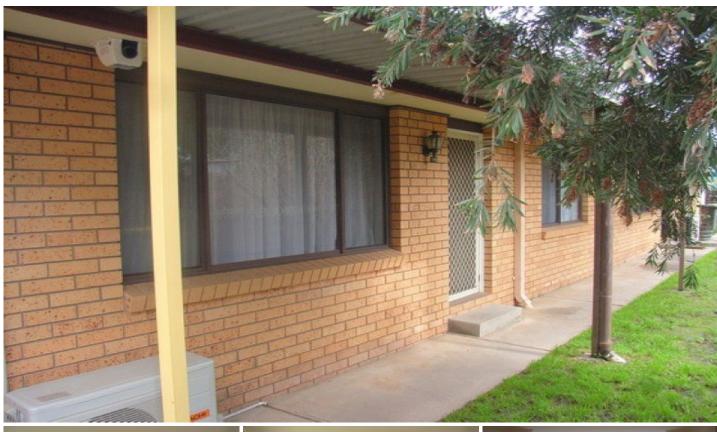

## 2/559 Kemp Street Lavington NSW

This 2 bedroom unit offers a large lounge room, dining room and modern kitchen with dishwasher. Both bedrooms have built in robes. There is a split system air conditioner to keep you comfortable year round. Leading from the combined bathroom laundry you will enter outside to an enclosed backyard with established gardens. It also offers a carport with store room for additional storage. This unit is a must to see.