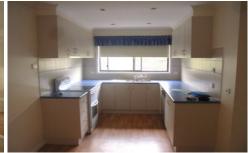

## 2/559 Kemp Street Lavington NSW

This 2 bedroom unit offers a large lounge room, dining room and modern kitchen with dishwasher. Both bedrooms have built in robes. There is a split system air conditioner to keep you comfortable year round. Leading from the combined bathroom laundry you will enter outside to an enclosed backyard with established gardens. It also offers a carport with store room for additional storage. This unit is a must to see.