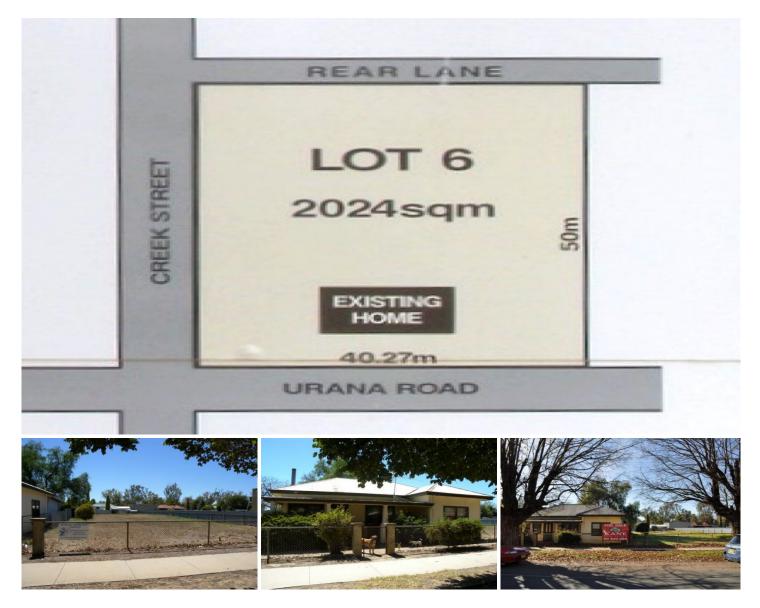

## 81-83 Urana Road JINDERA NSW

Jindera is a growing Country community only 10 minutes to Albury, invest & build here with this zoned commercial area 2024m2 with rear lane access and subdivision potential. The 3 bedroom home features, wood heating, large rooms, undercover verandah and is currently leaded at \$160 per week and is located opposite the local shopping centre. Suitable for tavern, shop, caryard, medical centre with multiple commercial users which is subject to council approval.

## Building Size : 20000 sqm Land Size

- View
- : 1011 sqm
- : https://www.kanerealestate.com.au/sale/
  - nsw/murray-region/jindera/commercial/d evelopment/5746415

Andrew Kane 0260400224