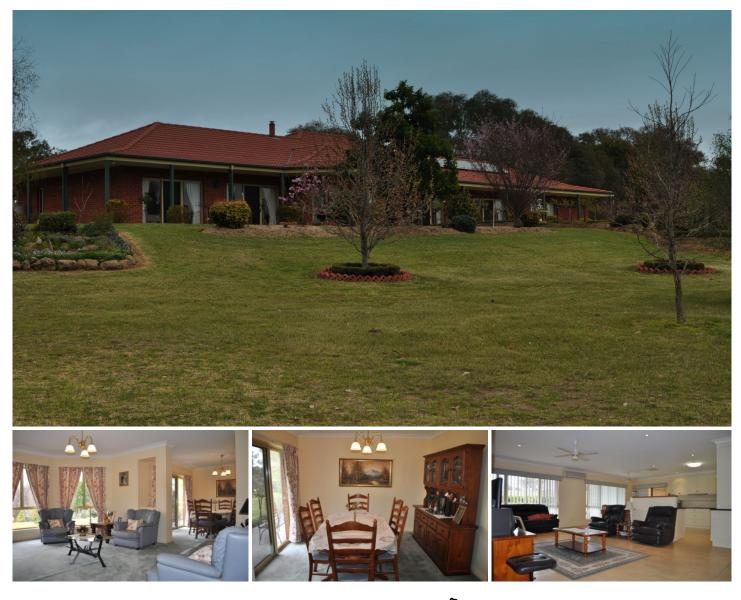

## 13 Everest Lane Table Top NSW

Set on 2.834Ha (7Acres) comprising of 4 bedrooms, master bedroom has ensuite and walk-in robe to master, formal lounge and dining, open plan family/meals/kitchen area, electric cooking, dishwasher, ducted evaporative cooling, wood heating and reverse cycle split system A/C, corner spa in bathroom. 2 covered outdoor entertaining areas, veranda surround, double garage, 9 x 7.5m shed with 3 phase power and beautiful garden surrounds. Feature packed quality home, too much to mention, only 10 minutes to Albury.