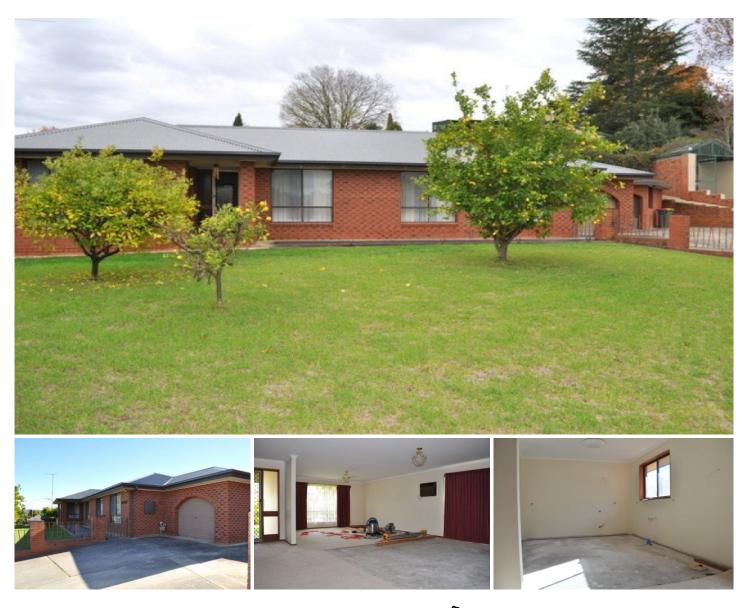

## 290 Downside Street East Albury NSW

Solid 4 bedroom brick veneer home with new roof, master bedroom with ensuite and walk-in robe, other bedrooms with built-in robes, large open living area, a kitchen needs to be installed, main bathroom with spa bath, x 2 single lockup garages plus workshop area and a 609m2 elevated level block with views of Albury.

A general overhaul with some creativity is needed to make this property a lovely home.