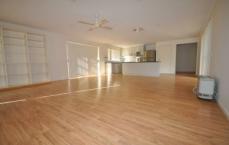

14 Curringa Place Lavington NSW

Tucked away in a quiet court is this 3 bedroom home plus open study, bedrooms offer built-in robes and ceiling fans, spacious open plan living and dining area, as new modern kitchen with stainless steel gas cooking and dishwasher, renovated bathroom and separate toilet, ducted cooling and portable gas heater. Large private yard with paved entertaining area, 2 water tanks and 6 x 6 shed with concrete floor. This home is located close to local school and shops.