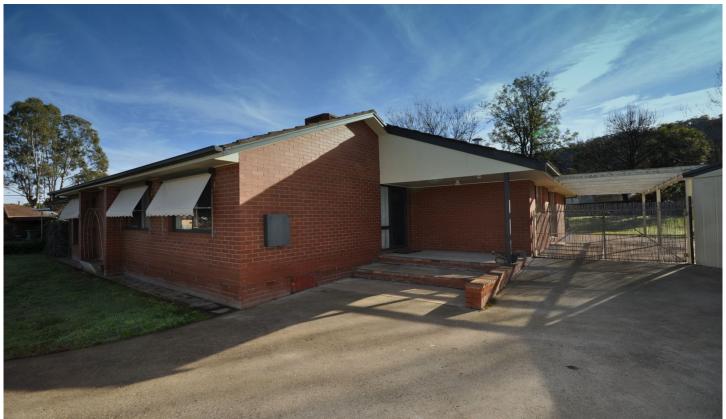

14 Curringa Place Lavington NSW

Tucked away in a quiet court is this 3 bedroom home plus open study, bedrooms offer built-in robes and ceiling fans, spacious open plan living and dining area, as new modern kitchen with stainless steel gas cooking and dishwasher, renovated bathroom and separate toilet, ducted cooling and portable gas heater. Large private yard with paved entertaining area, 2 water tanks and 6 x 6 shed with concrete floor. This home is located close to local school and shops.