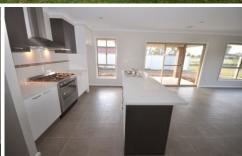

## Lot 5 Pech Avenue Jindera NSW

4 bedroom home built by popular builders Davis Sanders Homes. This home offers open plan living, master bedroom with ensuite and walk-in robe, built-in robes to other 3 bedrooms and study nook, modern kitchen with gas cooking and dishwasher, ducted heating and cooling throughout. Covered entertaining aea, remote double lockup garage, landscaping and fencing. Included is: clothes line, TV antenna, insulation, drive way & paths concreted.