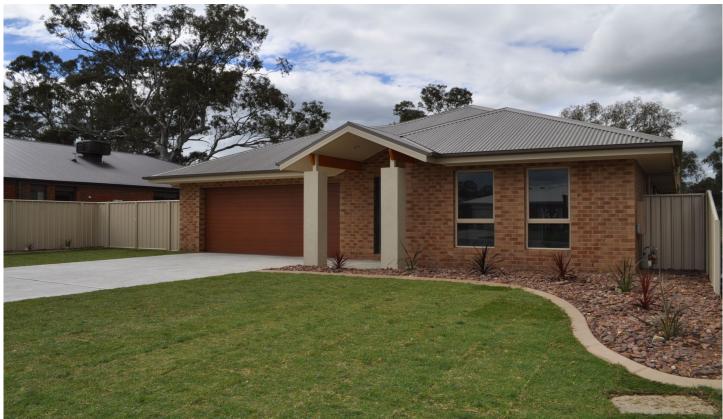

## Lot 5 Pech Avenue Jindera NSW

4 bedroom home built by popular builders Davis Sanders Homes. This home offers open plan living, master bedroom with ensuite and walk-in robe, built-in robes to other 3 bedrooms and study nook, modern kitchen with gas cooking and dishwasher, ducted heating and cooling throughout. Covered entertaining aea, remote double lockup garage, landscaping and fencing. Included is: clothes line, TV antenna, insulation, drive way & paths concreted.

4 🕒 2 📛 2 🖨

Land Size: 622.4 sqm

View: https://www.kanerealestate.com.au/sale/ns

w/murray-region/jindera/residential/house/5

746392